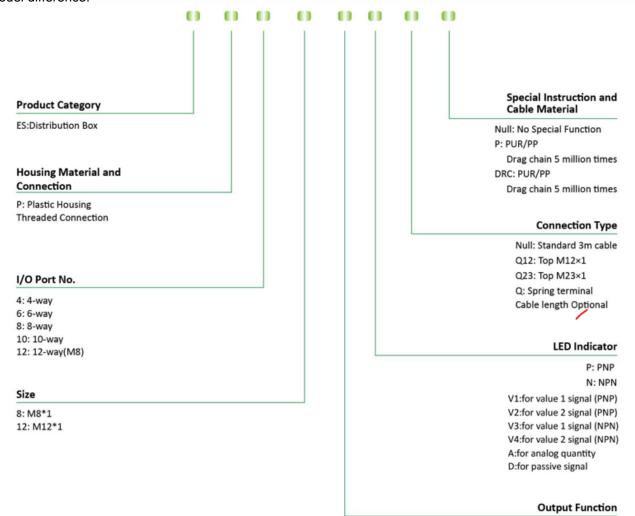

## VERIFICATION OF COMPLIANCE Attachment to Verification No.: KSEM240900247701ATC

Model difference:

4: 2 power+2 signals LED /channel

2: 1 power+1 signal LED /channel 3: 1 power+2 signals LED /channel

This document is issued by the Company under its General Conditions of Service accessible at <a href="http://www.sgs.com/terms">http://www.sgs.com/terms</a> and conditions.htm. Attention is drawn to the limitation of liability, indemnification and jurisdiction issues defined therein.